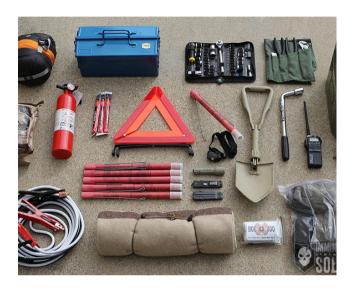

# KEEP A "WINTER SUPPLY BOX" IN YOUR VEHICLE WITH THESE BASIC ITEMS:

- An Ice Scraper and Snow Brush
- Properly-Inflated Spare Tire, Wheel Wrench, and Tripod Jack
- Shovel and Bag of Cat Litter for Traction
- Flashlight and Extra Batteries
- First Aid Kit
- Matches in a Waterproof Container
- Nonperishable, High-Energy Foods
- Bottled Water
- Winter Coat, Blankets, Mittens, Extra Socks, Hats, and Snow Boots