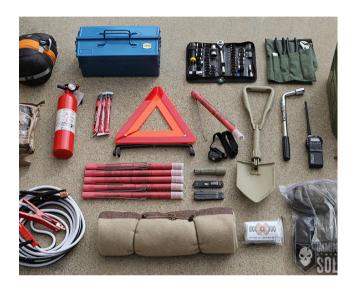

#### HAVE YOU CHECKED YOUR:

- Car Battery Older car batteries may die faster in winter conditions.
- Tire Tread and Air Pressure Triple-peak rated tires with good tread are recommended for winter travel.
- Antifreeze Fluid Level Keep extra antifreeze in your trunk to fill the reservoir through winter.
- Windshield-Wiper Blades New blades help to fight ice build-up.
- Gas Tank Prevent frozen gas lines and being stuck in deep snow without heat by keeping your gas gauge above a quarter full.

# KEEP A "WINTER SUPPLY BOX" IN YOUR VEHICLE WITH THESE BASIC ITEMS:

- An Ice Scraper and Snow Brush
- Properly-Inflated Spare Tire, Wheel Wrench, and Tripod Jack
- Shovel and Bag of Cat Litter for Traction
- Flashlight and Extra Batteries
- First Aid Kit
- Matches in a Waterproof Container
- Nonperishable, High-Energy Foods
- Bottled Water
- Winter Coat, Blankets, Mittens, Extra Socks, Hats, and Snow Boots