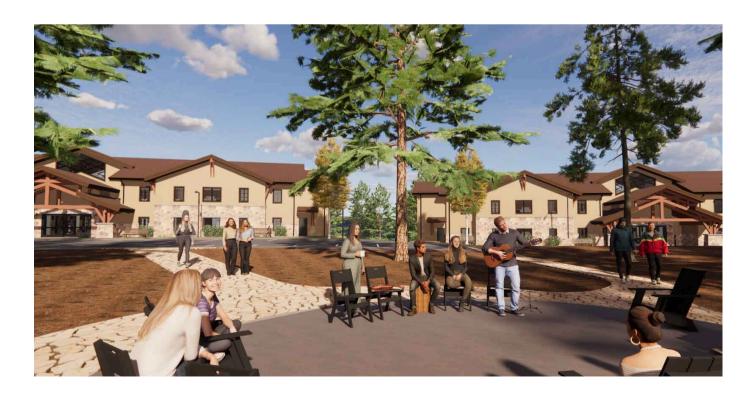

#### **CRITERIA FOR HOUSING**

- All student housing applications are for individuals, as rental is by the bed.
- Must be 18 or older. Grace Hall and Faith Hall are currently planned for ages 18-28. Charis will continue to evaluate the supply of housing for its students and reserves the right to change eligibility criteria based upon demand.
- Must be enrolled as a Day School student in Woodland Park to be able to apply for on-campus housing.

#### **GIVING INFORMATION**

Do you want to be part of investing in the futures of our students?

By contributing to the construction of our new student housing, you're providing a safe, nurturing environment where our future leaders can live, learn, and grow.